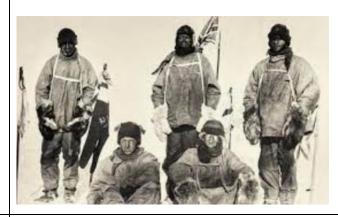

## **EXPLORERS**

Who were some other Polar explorers? Who got there first? Do people explore the North Pole too? Write a report on one of them or create a Powerpoint presentation.