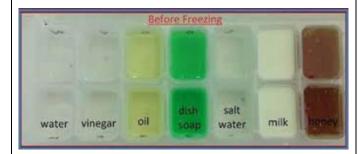

## **SCIENCE**

What effect does freezing have on liquids and solids? What about boiling (make sure an adult helps you).